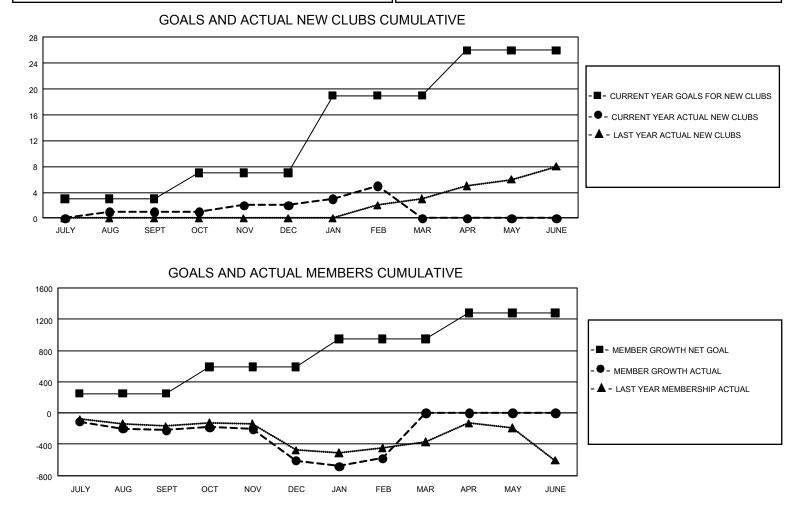

## GMT MONTHLY MEMBERSHIP PROGRESS REPORT

GMT Constitutional Area 1, Group F

REPORT DOES NOT INCLUDE CLUBS IN UNDISTRICTED AREAS.

| Clubs                 |               |           |               | Members               |                        |                         |                                                    |  |
|-----------------------|---------------|-----------|---------------|-----------------------|------------------------|-------------------------|----------------------------------------------------|--|
| RESULTS FOR 2019-2020 |               |           |               | RESULTS FOR 2019-2020 |                        |                         |                                                    |  |
| QUARTER               | NEW CLUB GOAL | NEW CLUBS | DROPPED CLUBS | QUARTER MEM           | BER GROWTH NET<br>GOAL | MEMBER GROWTH<br>ACTUAL | DROPPED<br>MEMBERS ACTUAL<br>(including transfers) |  |
| JULY/AUG/SEPT         | 9             | 1         | 5             | JULY/AUG/SEPT         | 750                    | 555                     | 691                                                |  |
| OCT/NOV/DEC           | 12            | 1         | 16            | OCT/NOV/DEC           | 1,020                  | 578                     | 908                                                |  |
| JAN/FEB/MAR           | 36            | 3         | 5             | JAN/FEB/MAR           | 1,068                  | 495                     | 389                                                |  |
| APR/MAY/JUNE          | 21            | 0         | 0             | APR/MAY/JUNE          | 1,011                  | 0                       | 0                                                  |  |